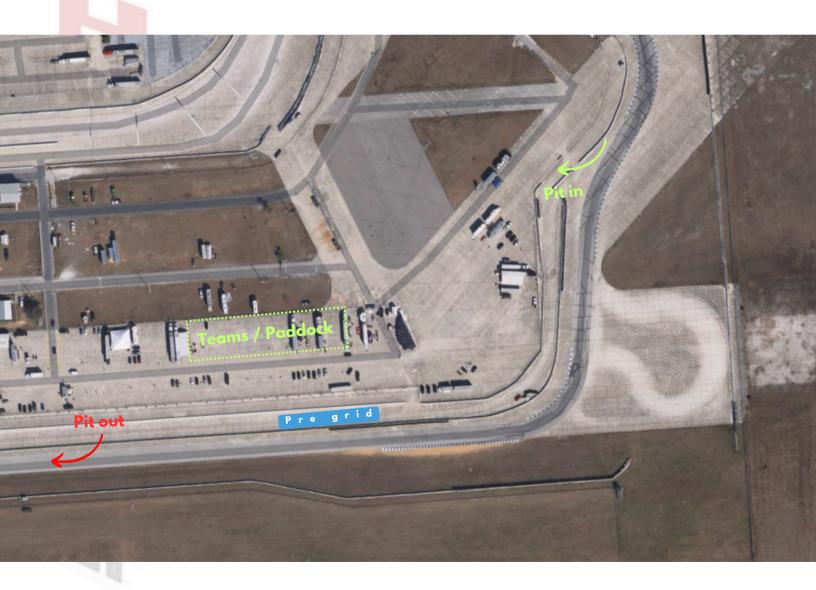

|
|----------------------------|-------------------------|
| 08:00 AM - 08:30 AM        | PRACTICE SESSION (30mn) |
| 10:15 AM - 10:45 AM        | PRACTICE SESSION (30mn) |
| 12:45 PM                   | LUNCH BREAK             |
| 02:15 PM - 02:45 PM        | PRACTICE SESSION (30mn) |
| 05:30 PM - 06:00 PM        | QUALIFYING              |
|                            |                         |
| SATURDAY, APRIL 19TH, 2025 |                         |
| 09:20 PM - 09:50 PM        | RACE 1                  |

All practice sessions will end on time. Drivers will see checkered at start finish and Red Flags at the rest of the flag stands.

When the red/checkered is shown, drivers are not allowed to finish that lap. They must pit immediately or risk a fine.

RACE 1

03:15 PM - 03:45 PM